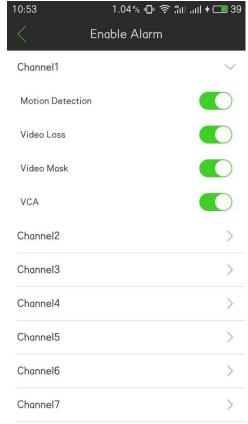

s/focus/zoom can be set by gestures
- support manual continuous capture
- Support preview color adjustment.
- Support manual, scan QR code and search in LAN to add device
- Support remote playback, up to four simultaneously, single image by default, and supports horizontal screen
- Support check local snapshots and records
- Support gestures password settings
- Support add/edit favorite group, and one key to quickly check particular channel
- Support alarm information management and alarm push notification
- Support remote control and set strategies at any time
- Support remote intercom

# Single/ Multi-screen Preview:



# PTZ Control:



## **Video Parameter Adjustment:**



# **Remote Playback:**



## **Device Management:**



## **Alarm Management:**



## File Management:













#### **Local Config:**





#### About: