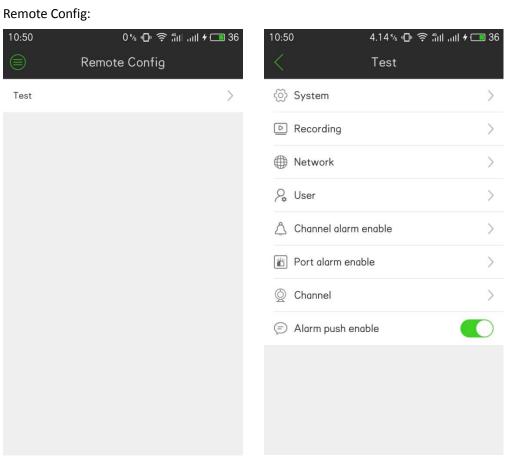

lens iris/focus/zoom can be set by gestures
- support manual continuous capture
- Support preview color adjustment.
- Support manual, scan QR code and search in LAN to add device
- Support remote playback, up to four simultaneously, single image by default, and supports horizontal screen
- Support check local snapshots and records
- Support gestures password settings
- Support add/edit favorite group, and one key to quickly check particular channel
- Support alarm information management and alarm push notification
- Support remote control and set strategies at any time
- Support remote intercom

# Single/ Multi-screen Preview:



# PTZ Control:



## **Video Parameter Adjustment:**



# **Remote Playback:**



## **Device Management:**



## **Alarm Management:**



## File Management:













#### **Local Config:**





#### About: