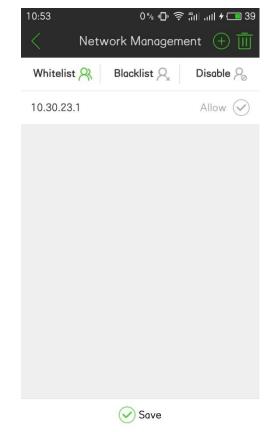

ris/focus/zoom can be set by gestures
- support manual continuous capture
- Support preview color adjustment.
- Support manual, scan QR code and search in LAN to add device
- Support remote playback, up to four simultaneously, single image by default, and supports horizontal screen
- Support check local snapshots and records
- Support gestures password settings
- Support add/edit favorite group, and one key to quickly check particular channel
- Support alarm information management and alarm push notification
- Support remote control and set strategies at any time
- Support remote intercom

# Single/ Multi-screen Preview:



# PTZ Control:



## **Video Parameter Adjustment:**



# **Remote Playback:**



## **Device Management:**



## **Alarm Management:**



## File Management:













#### **Local Config:**





#### About: