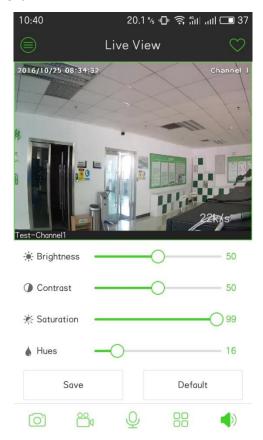

n live preview, four images are displayed by default, and supports horizontal screen
- Support PTZ control, lens iris/focus/zoom can be set by gestures
- support manual continuous capture
- Support preview color adjustment.
- Support manual, scan QR code and search in LAN to add device
- Support remote playback, up to four simultaneously, single image by default, and supports horizontal screen
- Support check local snapshots and records
- Support gestures password settings
- Support add/edit favorite group, and one key to quickly check particular channel
- Support alarm information management and alarm push notification
- Support remote control and set strategies at any time
- Support remote intercom

# Single/ Multi-screen Preview:



# PTZ Control:



## **Video Parameter Adjustment:**



# **Remote Playback:**



## **Device Management:**



## **Alarm Management:**



## File Management:













#### **Local Config:**





#### About: