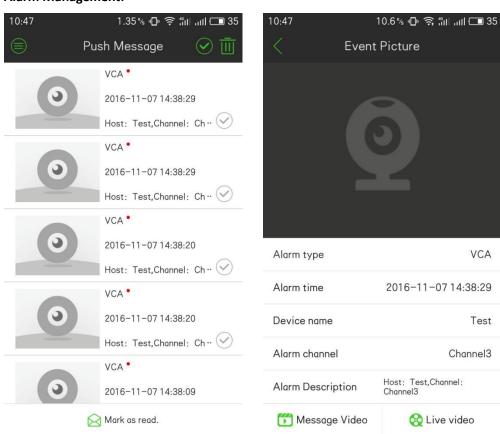

n
- Support PTZ control, lens iris/focus/zoom can be set by gestures
- support manual continuous capture
- Support preview color adjustment.
- Support manual, scan QR code and search in LAN to add device
- Support remote playback, up to four simultaneously, single image by default, and supports horizontal screen
- Support check local snapshots and records
- Support gestures password settings
- Support add/edit favorite group, and one key to quickly check particular channel
- Support alarm information management and alarm push notification
- Support remote control and set strategies at any time
- Support remote intercom

# Single/ Multi-screen Preview:



# PTZ Control:



## **Video Parameter Adjustment:**



# **Remote Playback:**



## **Device Management:**



## **Alarm Management:**



## File Management:













#### **Local Config:**





#### About: