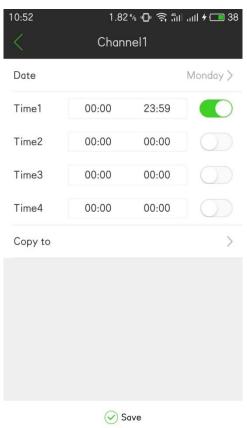

iris/focus/zoom can be set by gestures
- support manual continuous capture
- Support preview color adjustment.
- Support manual, scan QR code and search in LAN to add device
- Support remote playback, up to four simultaneously, single image by default, and supports horizontal screen
- Support check local snapshots and records
- Support gestures password settings
- Support add/edit favorite group, and one key to quickly check particular channel
- Support alarm information management and alarm push notification
- Support remote control and set strategies at any time
- Support remote intercom

# Single/ Multi-screen Preview:



# PTZ Control:



## **Video Parameter Adjustment:**



# **Remote Playback:**



## **Device Management:**



## **Alarm Management:**



## File Management:













#### **Local Config:**





#### About: