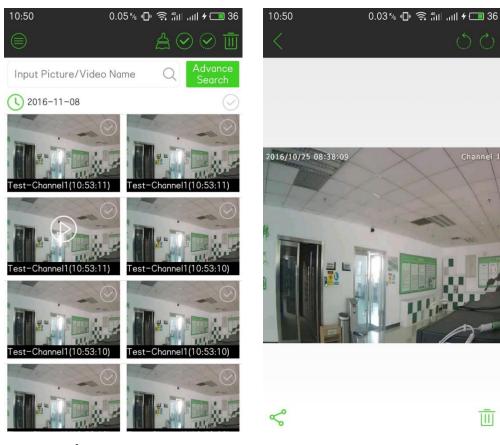

, lens iris/focus/zoom can be set by gestures
- support manual continuous capture
- Support preview color adjustment.
- Support manual, scan QR code and search in LAN to add device
- Support remote playback, up to four simultaneously, single image by default, and supports horizontal screen
- Support check local snapshots and records
- Support gestures password settings
- Support add/edit favorite group, and one key to quickly check particular channel
- Support alarm information management and alarm push notification
- Support remote control and set strategies at any time
- Support remote intercom

# Single/ Multi-screen Preview:



# PTZ Control:



## **Video Parameter Adjustment:**



# **Remote Playback:**



## **Device Management:**



## **Alarm Management:**



## File Management:













#### **Local Config:**





#### About: