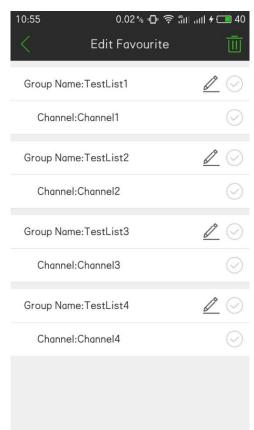

#### Features:

- Support dual network connection
- Support single channel 1080P preview and custom streaming options
- Support up to 16 screen live preview, four images are displayed by default, and supports horizontal screen
- Support PTZ control, lens iris/focus/zoom can be set by gestures
- support manual continuous capture
- Support preview color adjustment.
- Support manual, scan QR code and search in LAN to add device
- Support remote playback, up to four simultaneously, single image by default, and supports horizontal screen
- Support check local snapshots and records
- Support gestures password settings
- Support add/edit favorite group, and one key to quickly check particular channel
- Support alarm information management and alarm push notification
- Support remote control and set strategies at any time
- Support remote intercom