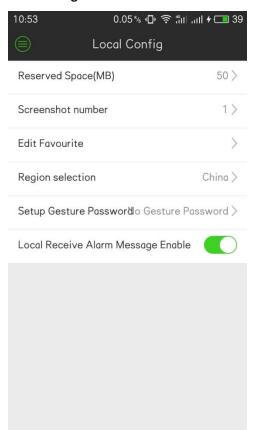

gestures
- support manual continuous capture
- Support preview color adjustment.
- Support manual, scan QR code and search in LAN to add device
- Support remote playback, up to four simultaneously, single image by default, and supports horizontal screen
- Support check local snapshots and records
- Support gestures password settings
- Support add/edit favorite group, and one key to quickly check particular channel
- Support alarm information management and alarm push notification
- Support remote control and set strategies at any time
- Support remote intercom

# Single/ Multi-screen Preview:



# PTZ Control:



## **Video Parameter Adjustment:**



# **Remote Playback:**



## **Device Management:**



## **Alarm Management:**



## File Management:













#### **Local Config:**





#### About: