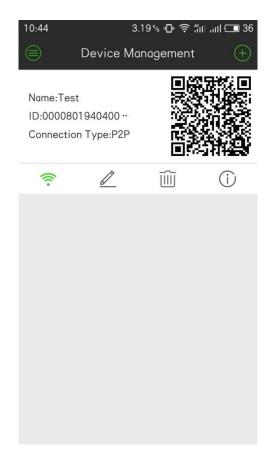

nd supports horizontal screen
- Support PTZ control, lens iris/focus/zoom can be set by gestures
- support manual continuous capture
- Support preview color adjustment.
- Support manual, scan QR code and search in LAN to add device
- Support remote playback, up to four simultaneously, single image by default, and supports horizontal screen
- Support check local snapshots and records
- Support gestures password settings
- Support add/edit favorite group, and one key to quickly check particular channel
- Support alarm information management and alarm push notification
- Support remote control and set strategies at any time
- Support remote intercom

# Single/ Multi-screen Preview:



# PTZ Control:



## **Video Parameter Adjustment:**



# **Remote Playback:**



## **Device Management:**



## **Alarm Management:**



## File Management:













#### **Local Config:**





#### About: