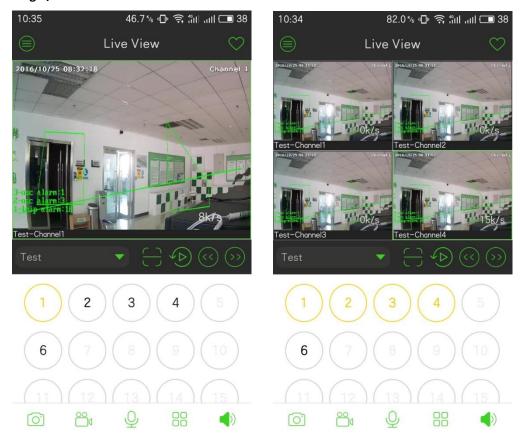

ew and custom streaming options
- Support up to 16 screen live preview, four images are displayed by default, and supports horizontal screen
- Support PTZ control, lens iris/focus/zoom can be set by gestures
- support manual continuous capture
- Support preview color adjustment.
- Support manual, scan QR code and search in LAN to add device
- Support remote playback, up to four simultaneously, single image by default, and supports horizontal screen
- Support check local snapshots and records
- Support gestures password settings
- Support add/edit favorite group, and one key to quickly check particular channel
- Support alarm information management and alarm push notification
- Support remote control and set strategies at any time
- Support remote intercom

# Single/ Multi-screen Preview:



# PTZ Control:



## **Video Parameter Adjustment:**



# **Remote Playback:**



## **Device Management:**



## **Alarm Management:**



## File Management:













#### **Local Config:**





#### About: