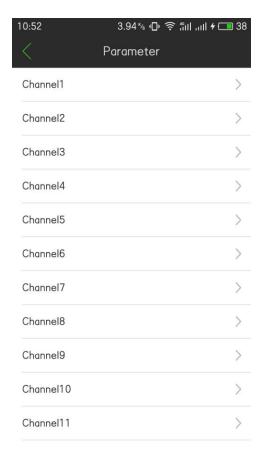

ns iris/focus/zoom can be set by gestures
- support manual continuous capture
- Support preview color adjustment.
- Support manual, scan QR code and search in LAN to add device
- Support remote playback, up to four simultaneously, single image by default, and supports horizontal screen
- Support check local snapshots and records
- Support gestures password settings
- Support add/edit favorite group, and one key to quickly check particular channel
- Support alarm information management and alarm push notification
- Support remote control and set strategies at any time
- Support remote intercom

# Single/ Multi-screen Preview:



# PTZ Control:



## **Video Parameter Adjustment:**



# **Remote Playback:**



## **Device Management:**



## **Alarm Management:**



## File Management:













#### **Local Config:**





#### About: