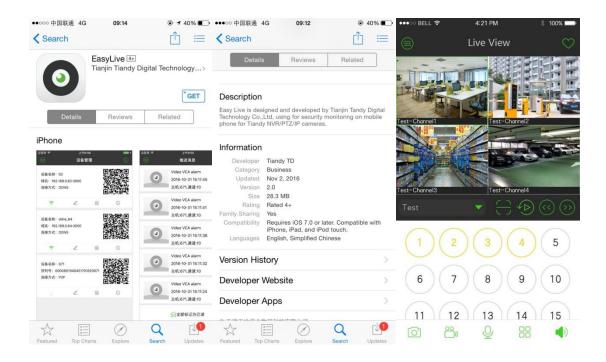

# **Easylive APP Introduction**

Easylive is a software APP used for mobile phone surveillance

Download: Search and download Easylive on IOS store or Google play store

#### Features:

- Support dual network connection
- Support single channel 1080P preview and custom streaming options
- Support up to 16 screen live preview, four images are displayed by default, and supports horizontal screen
- Support PTZ control, lens iris/focus/zoom can be set by gestures
- support manual continuous capture
- Support preview color adjustment.
- Support manual, scan QR code and search in LAN to add device
- Support remote playback, up to four simultaneously, single image by default, and supports horizontal screen
- Support check local snapshots and records
- Support gestures password settings
- Support add/edit favorite group, and one key to quickly check particular channel
- Support alarm information management and alarm push notification
- Support remote control and set strategies at any time
- Support remote intercom