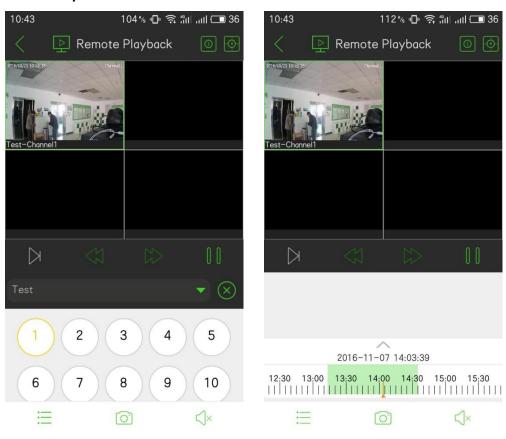

s are displayed by default, and supports horizontal screen
- Support PTZ control, lens iris/focus/zoom can be set by gestures
- support manual continuous capture
- Support preview color adjustment.
- Support manual, scan QR code and search in LAN to add device
- Support remote playback, up to four simultaneously, single image by default, and supports horizontal screen
- Support check local snapshots and records
- Support gestures password settings
- Support add/edit favorite group, and one key to quickly check particular channel
- Support alarm information management and alarm push notification
- Support remote control and set strategies at any time
- Support remote intercom

# Single/ Multi-screen Preview:



# PTZ Control:



## **Video Parameter Adjustment:**



# **Remote Playback:**



## **Device Management:**



## **Alarm Management:**



## File Management:













#### **Local Config:**





#### About: