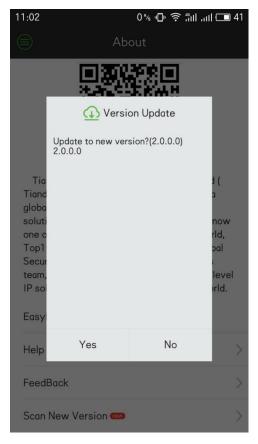

rt manual continuous capture
- Support preview color adjustment.
- Support manual, scan QR code and search in LAN to add device
- Support remote playback, up to four simultaneously, single image by default, and supports horizontal screen
- Support check local snapshots and records
- Support gestures password settings
- Support add/edit favorite group, and one key to quickly check particular channel
- Support alarm information management and alarm push notification
- Support remote control and set strategies at any time
- Support remote intercom

# Single/ Multi-screen Preview:



# PTZ Control:



## **Video Parameter Adjustment:**



# **Remote Playback:**



## **Device Management:**



## **Alarm Management:**



## File Management:













#### **Local Config:**





#### About: